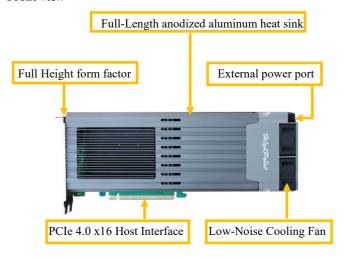

# **RocketAIC 7749MW**

## 8x M.2 Port to PCIe 4.0 x16 NVMe Drive



# Quick Installation Guide V1.00

# **System Requirements**

## Hardware

- PC platform with a free physical PCIe 4.0 (3.0 or 5.0) x16 slot
- Form factor: Full Height, Full Length, Dual Width

# **Operating System**

- Windows 11, 10 / Server 2022, 2019, 2016/ Microsoft Hyper-V
- RHEL/Debian/Ubuntu/Fedora/Proxmox/Rocky Linux (Linux kernel 3.10 and later)

## Hardware

#### Front View





#### SSD LED

- Green flashing: The disk is doing I/O.
- Solid Red: The disk has failed.

#### Hardware Installation

Please follow the steps below to install the RocketAIC 7749MW into a motherboard with a compatible PCIe slot.

- Disconnect all power and powered devices from your system.
  Open the motherboard chassis cover.
- 2. Insert the RocketAIC 7749MW into one of the system's open PCIe 3.0/4.0/5.0 x16 slots.
- 3. Connect and power up the external power supply.



Connect 6 pin PCIe power cable

**Note:** If the external power supply is not powered on, the SSDs may drop offline or remain undetected, which could lead to data loss.

4. Reassemble the chassis cover and reconnect the system to the

power supply.

Note: If you encounter any problems with damaged parts (e.g. fans, scre