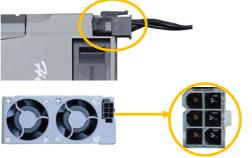

#### Hardware Installation

Please follow the steps below to install the RocketAIC 7749MW into a motherboard with a compatible PCIe slot.

- Disconnect all power and powered devices from your system.
  Open the motherboard chassis cover.
- 2. Insert the RocketAIC 7749MW into one of the system's open PCIe 3.0/4.0/5.0 x16 slots.
- 3. Connect and power up the external power supply.

Connect 6 pin PCIe power cable

**Note:** If the external power supply is not powered on, the SSDs may drop offline or remain undetected, which could lead to data loss.

4. Reassemble the chassis cover and reconnect the system to the