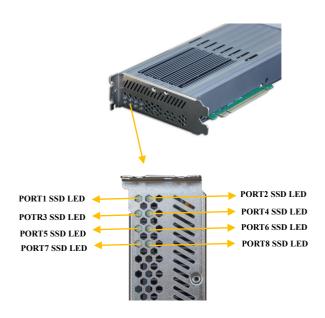

#### SSD LED

- Green flashing: The disk is doing I/O.
- Solid Red: The disk has failed.